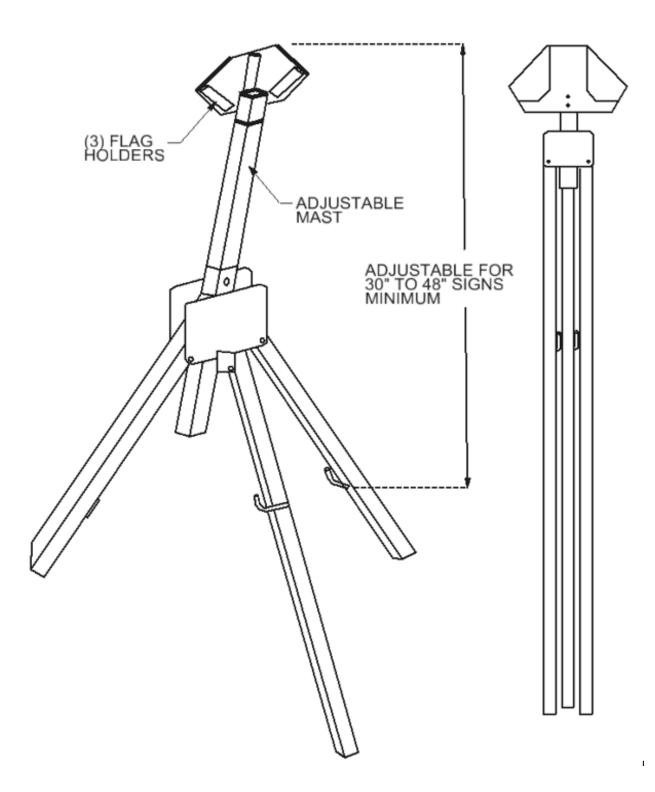

### **Product ID 12750 – Tripod Sign Holder (Figure 1)**

The tripod sign holder shall be made of a minimum of 1", 16 gauge square steel tubing. The unit must be either galvanized or powder coated bright orange. The mast shall be adjustable to support up to a 48" sign and must have a flag holder at the top that will accommodate three (3) flags.

# FIGURE 1 Tripod Sign Holder