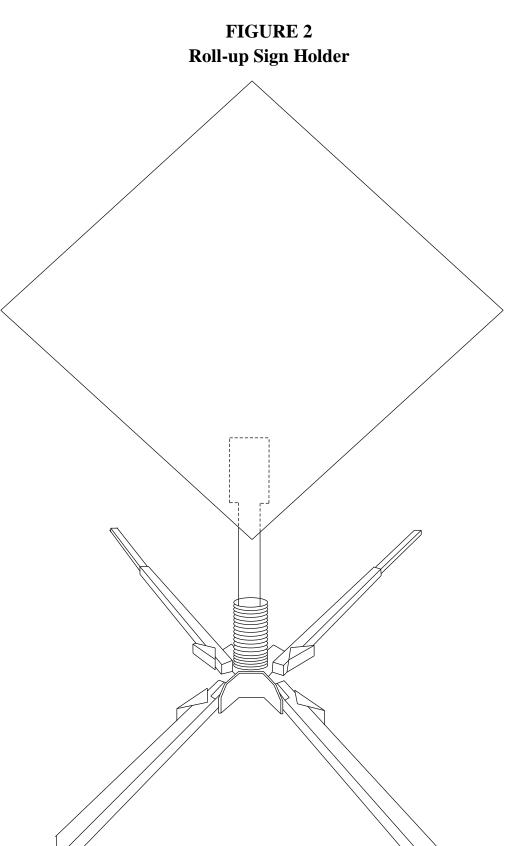

## Product ID 12749 – Roll-up Sign Holder (Figure 2)

Roll-up sign holder shall be designed to hold flexible 36" and 48" signs a minimum of 12" off the ground. Sign holder must be foldable, manufactured from ASTM 6000 series tubular aluminum and either galvanized or powder coated bright orange. The design must include four (4) two-piece, positivelocking, telescopic legs, each with a minimum of two (2) adjustment settings to allow the holder to be securely set up on uneven terrain. Each leg must come equipped with rubber anti-skid feet.

Sign holder shall be equipped with a single coil to provide wind deflection and rebounding of signs in wind gusts up to 60 miles per hour. Stand must be able to return to the original upright position during wind gusts without requiring additional ballasts or tie downs.