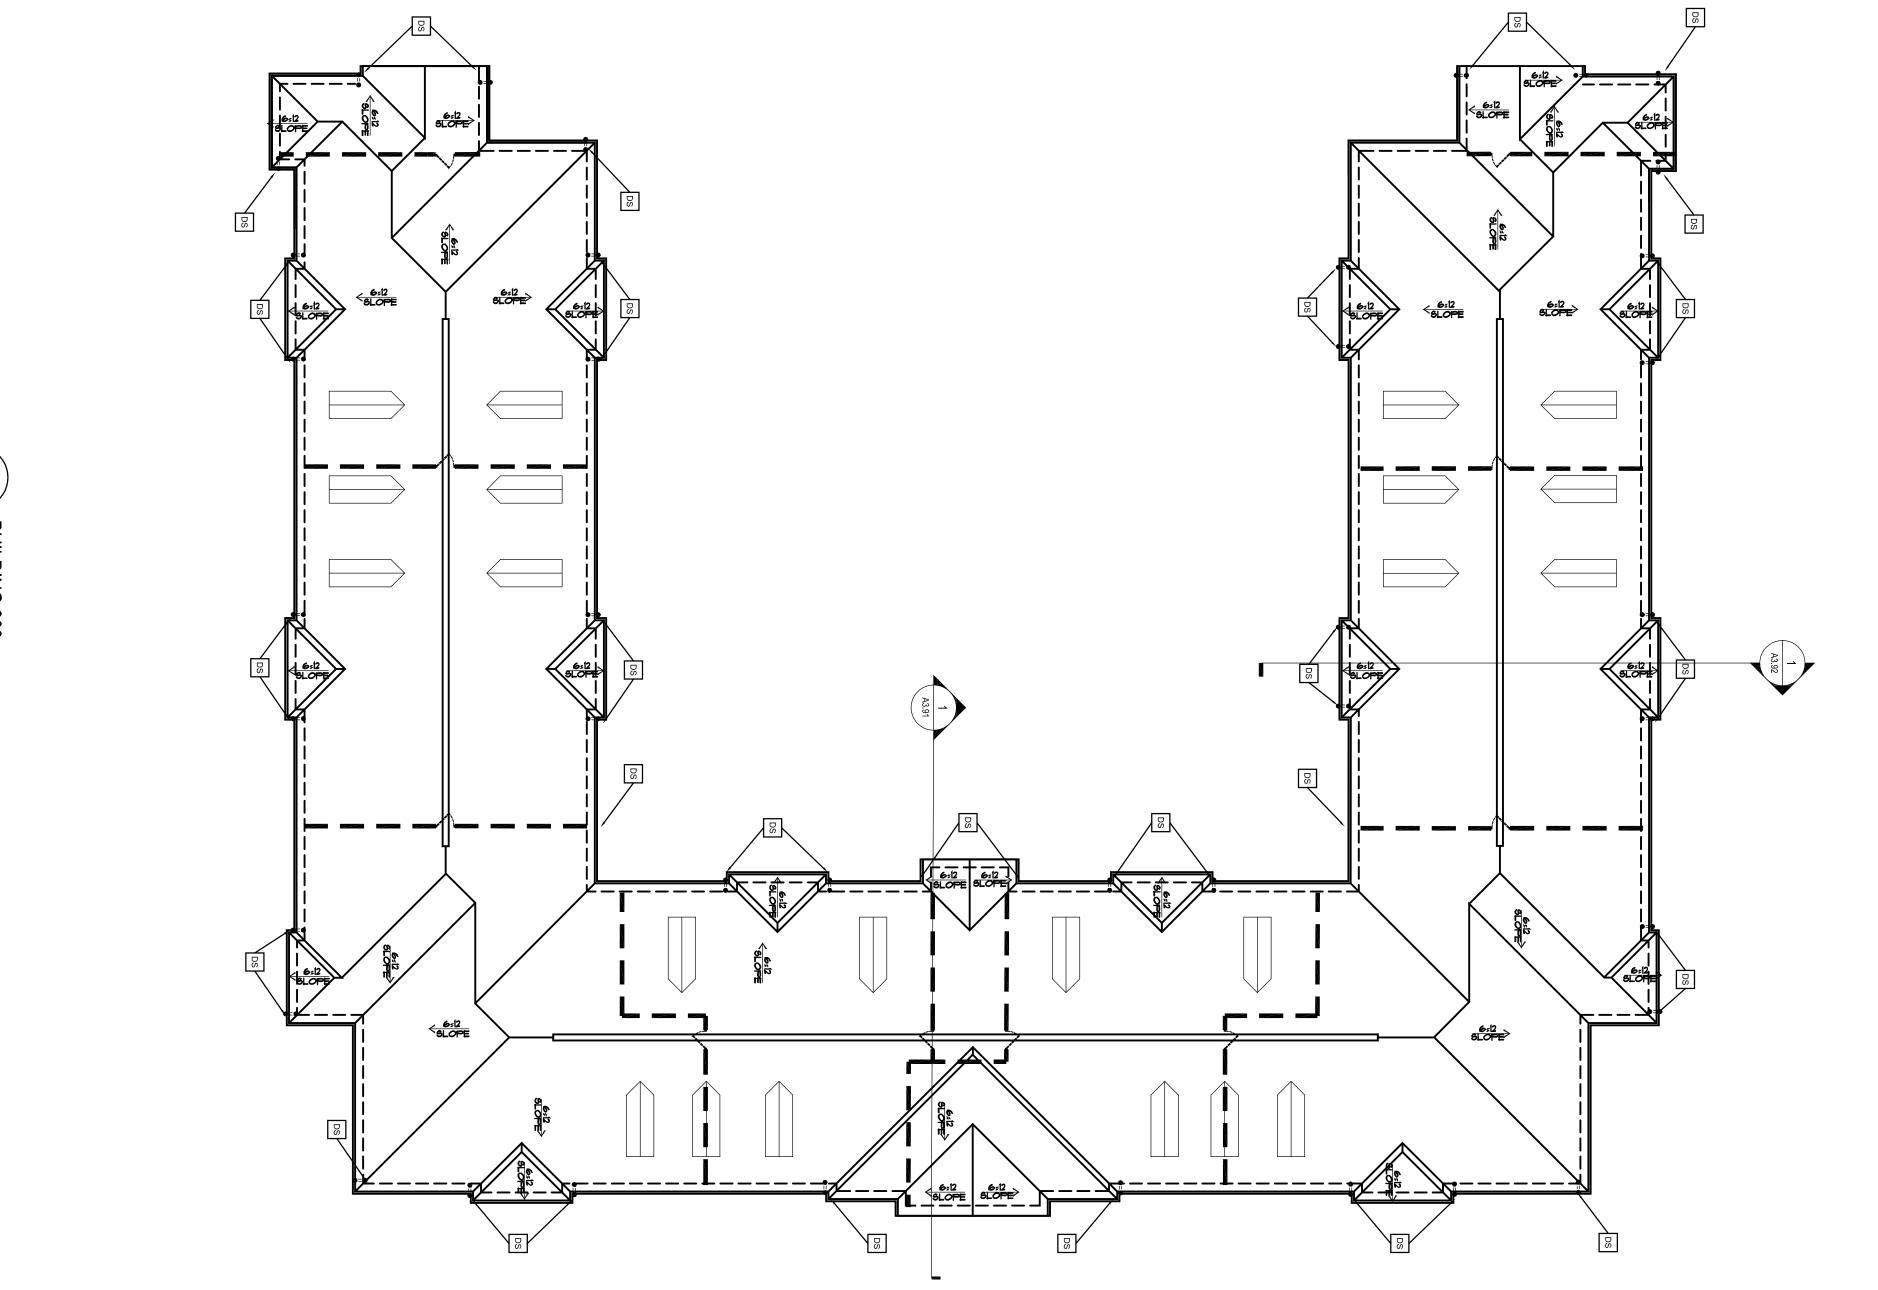

A1.96 BUILDING 900 ROOF PLAN

SITE KEY

ROOF PLAN LEGEND

SLOPE

DS

- ROOF PLAN NOTES
  PROVIDE VALLEY FLASHING WHERE ROOF PITCHES CHANGE & WHERE ROOF INTERSECTS VERTICAL SURFACES.
  VERIFY ALL MECHANICAL UNIT LOCATIONS WITH MECHANICAL DRAWINGS.
- ω ALL ROOF ASSEMBLIES ARE TO MEET R-30 MIN.
- PROVIDE HARDI SOFFIT AT BALCONIES, TYPICAL

4

- С VERIFY PENETRATION LOCATIONS WITH PLUMBING AND MECHANICAL DRAWINGS. ALL PENETRATIONS MUST COMPLY WITH UL DETAILS LOCATED WITHIN THIS SET.
- თ DORMERS ARE CENTERED OVER TOP FLOOR WINDOWS OR EQUALLY SPACED BETWEEN WINDOWS UNLESS OTHERWISE NOTED.
- 7 PROVIDE CONTINUOUS VENTED "HARDI SOFFIT" AT EAVES, SEE SPECIFICATIONS FOR MORE INFO.
- ★ FOR ROOF FRAMING INFORMATION SEE STRUCTURAL DRAWINGS

|                                                                                                                                                                                                                                       | DTES<br>FLASHING WHERE<br>STANGE & WHERE<br>ECTS VERTICAL<br>MECHANICAL UNIT<br>I MECHANICAL<br>PENETRATIONS<br>AND MECHANICAL<br>PENETRATIONS MUST<br>DETAILS LOCATED<br>SOR EQUALLY<br>IN WINDOWS UNLESS<br>ED.<br>UDUUS VENTED<br>TOR MORE INFO.                                                                                                                                                                                                                                                                                                                                                                                                                                                                                                                                                                                  | ND<br>INDICATES ROOF PITCH<br>INDICATES ROOF RIDGE VENT<br>DRAFTSTOP W/ACCESS DOOR<br>INDICATES DOWNSPOUT |
|---------------------------------------------------------------------------------------------------------------------------------------------------------------------------------------------------------------------------------------|--------------------------------------------------------------------------------------------------------------------------------------------------------------------------------------------------------------------------------------------------------------------------------------------------------------------------------------------------------------------------------------------------------------------------------------------------------------------------------------------------------------------------------------------------------------------------------------------------------------------------------------------------------------------------------------------------------------------------------------------------------------------------------------------------------------------------------------|-----------------------------------------------------------------------------------------------------------|
| The drawing, cs on instrument of service,<br>a shell remain the proporty of the<br>Architects and shell not be reproduced,<br>published or used in ony way without the<br>permission of the Architect.<br>Structure to the Architect. | Niles Bolton Associate         Solution         Solution |                                                                                                           |