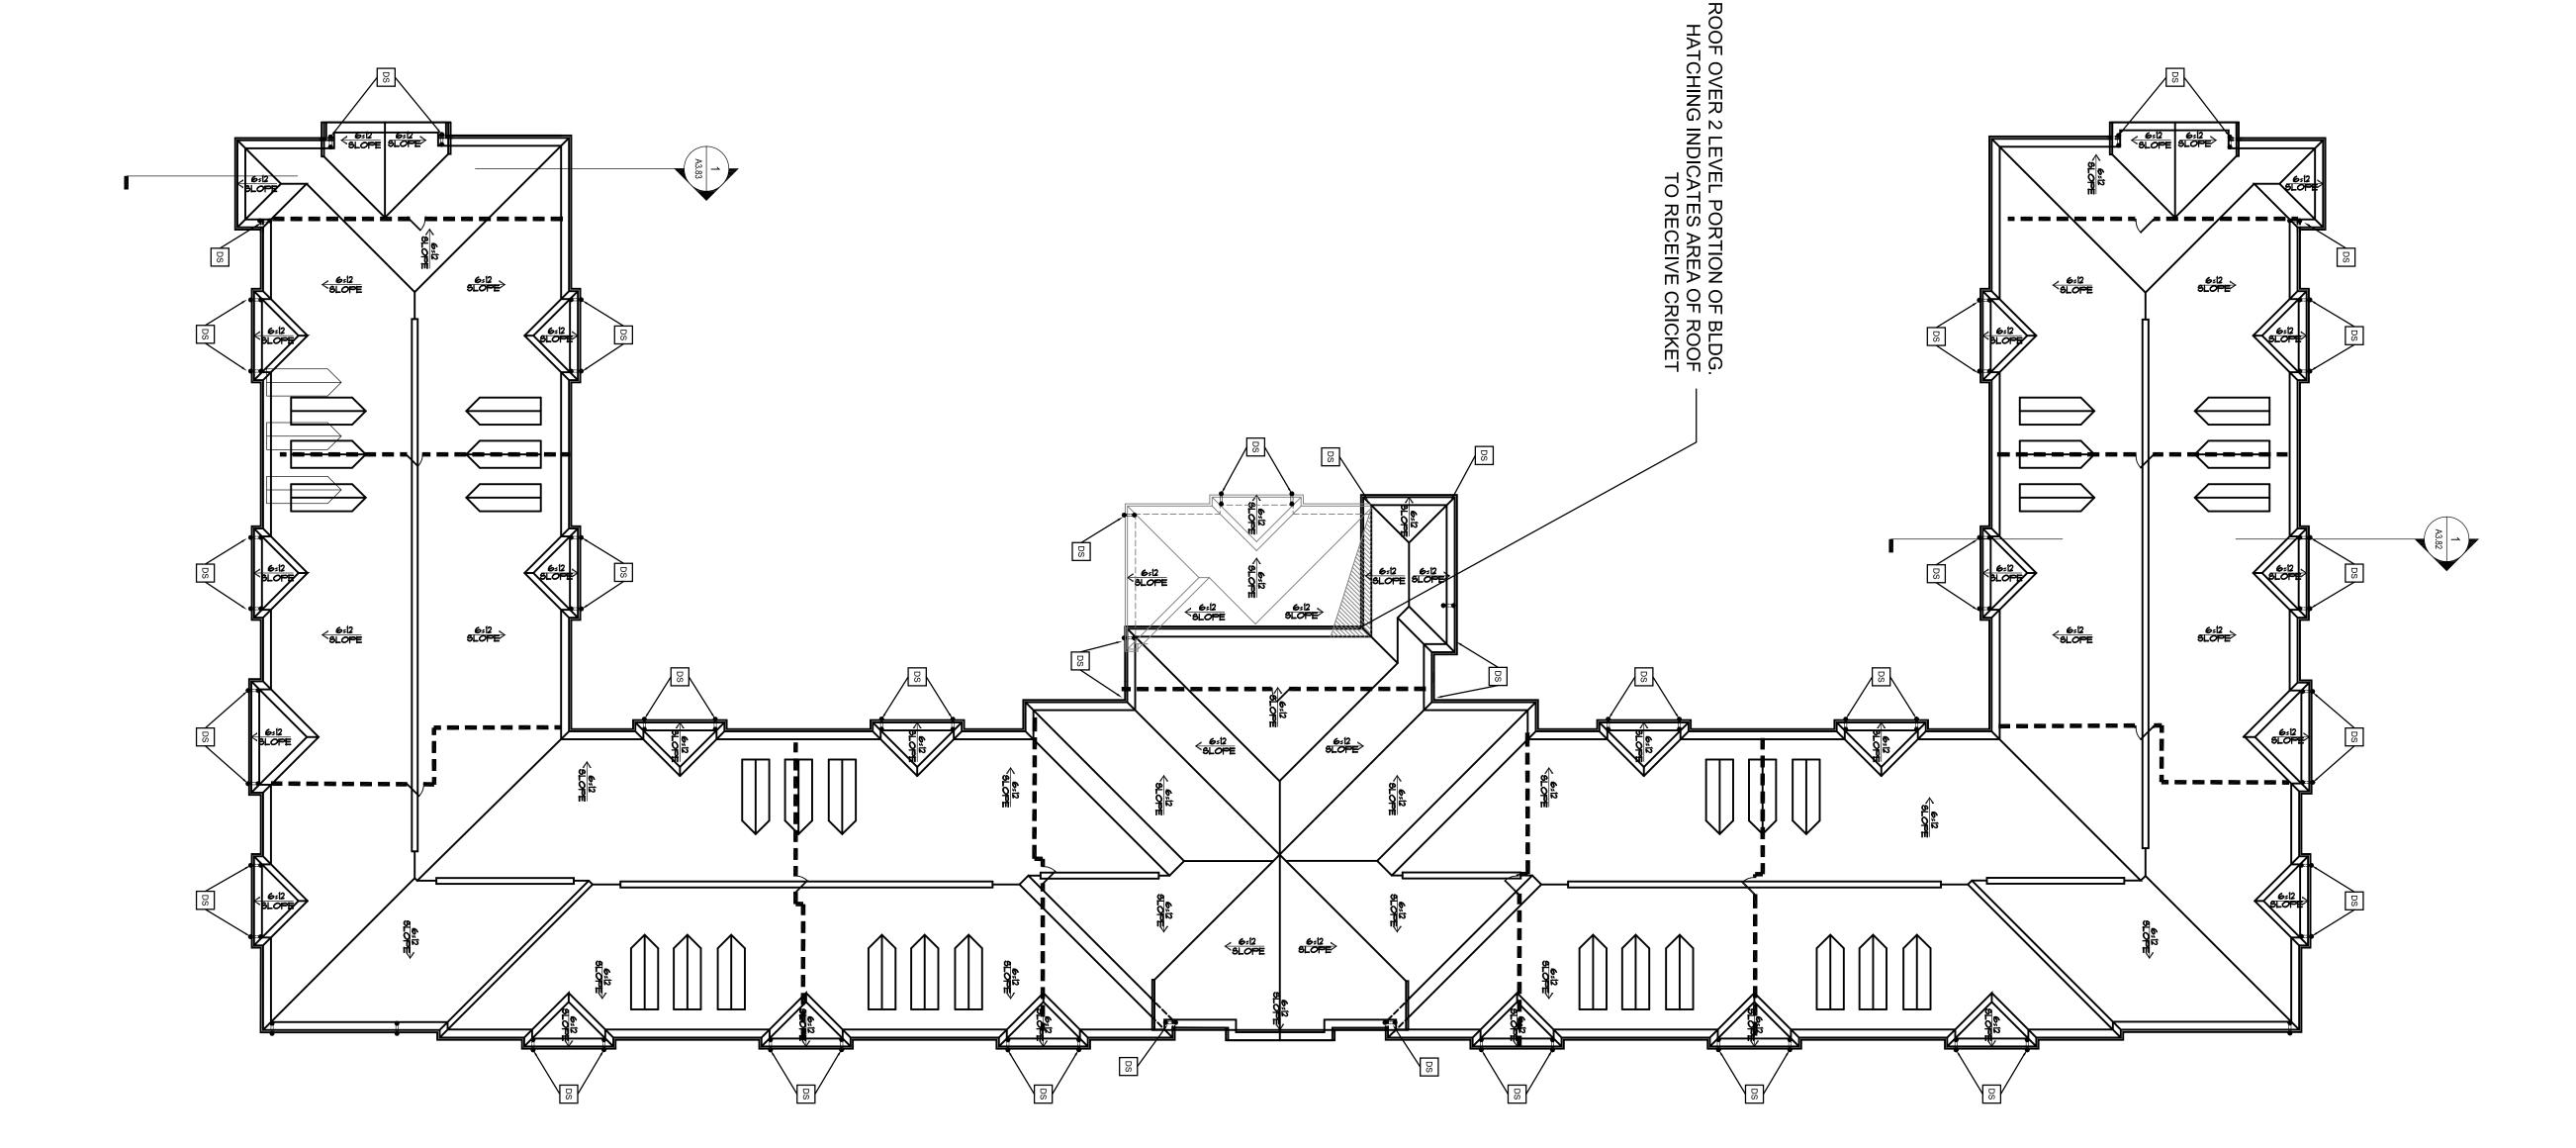

A1.96 BUILDING 900 ROOF PLAN

SITE KEY

ROOF PLAN LEGEND

SLOPE

DS

- ROOF PLAN NOTES
  PROVIDE VALLEY FLASHING WHERE ROOF PITCHES CHANGE & WHERE ROOF INTERSECTS VERTICAL SURFACES.
  VERIFY ALL MECHANICAL UNIT LOCATIONS WITH MECHANICAL DRAWINGS.
- ω ALL ROOF ASSEMBLIES ARE TO MEET R-30 MIN.
- PROVIDE HARDI SOFFIT AT BALCONIES, TYPICAL

4

- С VERIFY PENETRATION LOCATIONS WITH PLUMBING AND MECHANICAL DRAWINGS. ALL PENETRATIONS MUST COMPLY WITH UL DETAILS LOCATED WITHIN THIS SET.
- თ DORMERS ARE CENTERED OVER TOP FLOOR WINDOWS OR EQUALLY SPACED BETWEEN WINDOWS UNLESS OTHERWISE NOTED.
- 7 PROVIDE CONTINUOUS VENTED "HARDI SOFFIT" AT EAVES, SEE SPECIFICATIONS FOR MORE INFO.
- ★ FOR ROOF FRAMING INFORMATION SEE STRUCTURAL DRAWINGS