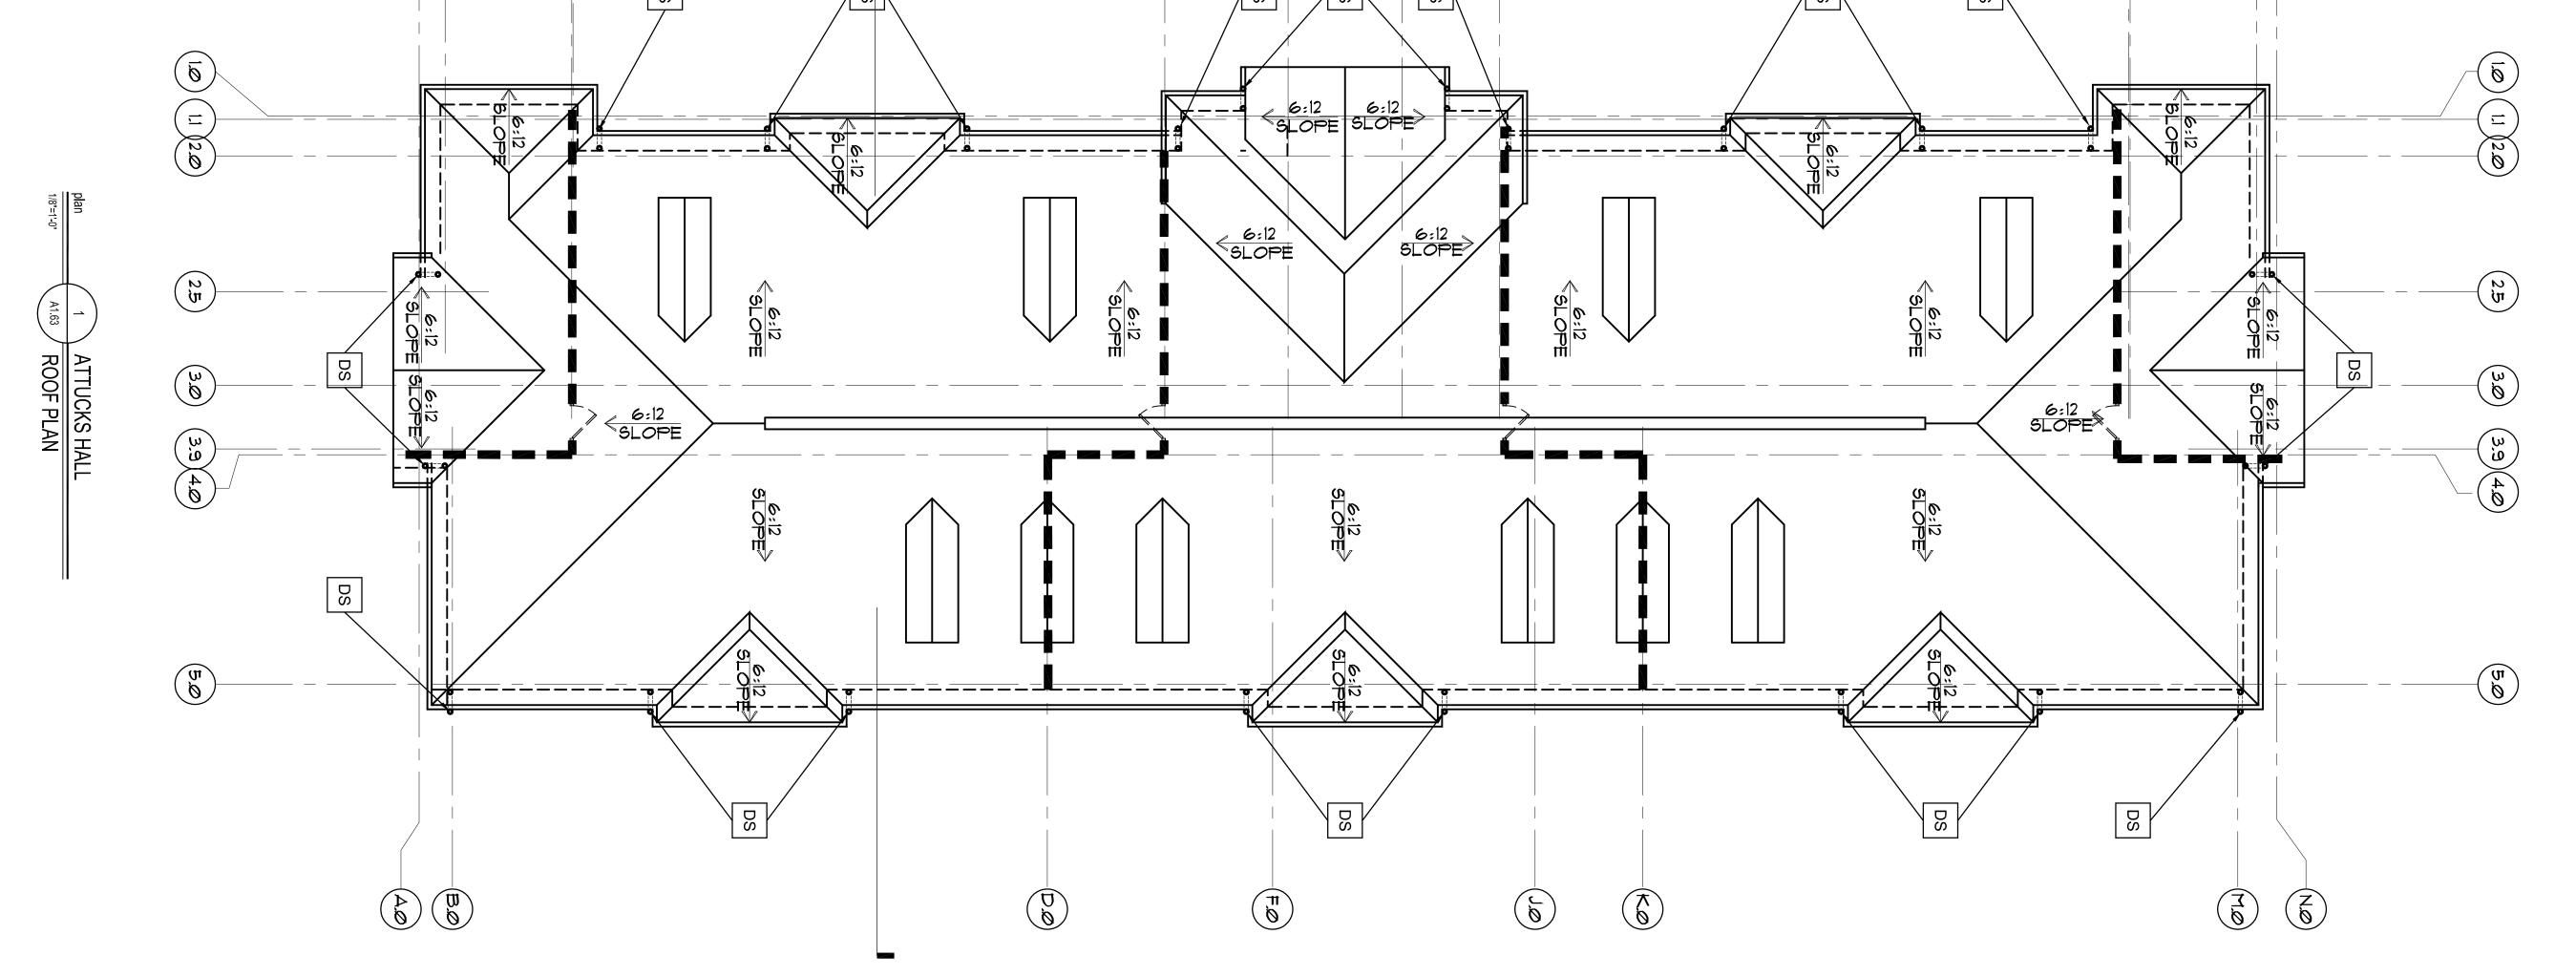

A1.88b ROOF PLAN

plan

SITE KEY

- ★ FOR ROOF FRAMING INFORMATION SEE STRUCTURAL DRAWINGS

- 7 PROVIDE CONTINUOUS VENTED "HARDI SOFFIT" AT EAVES, SEE SPECIFICATIONS FOR MORE INFO.

თ

DORMERS ARE CENTERED OVER TOP FLOOR WINDOWS OR EQUALLY SPACED BETWEEN WINDOWS UNLESS OTHERWISE NOTED.

С

VERIFY PENETRATION LOCATIONS WITH PLUMBING AND MECHANICAL DRAWINGS. ALL PENETRATIONS MUST COMPLY WITH UL DETAILS LOCATED WITHIN THIS SET.

4

PROVIDE HARDI SOFFIT AT BALCONIES, TYPICAL

ယ

ALL ROOF ASSEMBLIES ARE TO MEET R-30 MIN.

 $\sim$ 

VERIFY ALL MECHANICAL UNIT LOCATIONS WITH MECHANICAL DRAWINGS.

**ROOF PLAN NOTES** 1 PROVIDE VALLEY FLASHING WHERE ROOF PITCHES CHANGE & WHERE ROOF INTERSECTS VERTICAL SURFACES.

ROOF PLAN LEGEND

SLOPE

DS

 $\setminus$ 

|                                                                                                                                                                                                                                                                                                                                                                                                                                                                                                                                                                                                                                                                                                                                                                                                                                                                                                                                                                                                                                                                                                                                                                                                                                                                                                                                                                                                                                                                                                                                                                                                                                                                                                                                                                                                                                                                                                                                                                                                                                                                                                                                                                                                                                                                                                                                                                                                                                                                                                                                                           |                                                                                                                                                                                                  | - DRAWINGS | ATION LOCATIONS<br>AND MECHANICAL<br>PENETRATIONS MUST<br>DETAILS LOCATED<br>S OR EQUALLY<br>EN WINDOWS UNLESS<br>ED.<br>UUOUS VENTED<br>AT EAVES, SEE<br>FOR MORE INFO. | SE & WHER<br>VERTICAL<br>CAL UNIT<br>HANICAL<br>S ARE TO N                                                                               | DTES<br>T FLASHING WHERE                                                                                       | DRAFTSTOP W/ACCESS DOOR<br>INDICATES DOWNSPOUT | INDICATES ROOF RIDGE VENT | INDICATES ROOF PITCH |  |
|-----------------------------------------------------------------------------------------------------------------------------------------------------------------------------------------------------------------------------------------------------------------------------------------------------------------------------------------------------------------------------------------------------------------------------------------------------------------------------------------------------------------------------------------------------------------------------------------------------------------------------------------------------------------------------------------------------------------------------------------------------------------------------------------------------------------------------------------------------------------------------------------------------------------------------------------------------------------------------------------------------------------------------------------------------------------------------------------------------------------------------------------------------------------------------------------------------------------------------------------------------------------------------------------------------------------------------------------------------------------------------------------------------------------------------------------------------------------------------------------------------------------------------------------------------------------------------------------------------------------------------------------------------------------------------------------------------------------------------------------------------------------------------------------------------------------------------------------------------------------------------------------------------------------------------------------------------------------------------------------------------------------------------------------------------------------------------------------------------------------------------------------------------------------------------------------------------------------------------------------------------------------------------------------------------------------------------------------------------------------------------------------------------------------------------------------------------------------------------------------------------------------------------------------------------------|--------------------------------------------------------------------------------------------------------------------------------------------------------------------------------------------------|------------|--------------------------------------------------------------------------------------------------------------------------------------------------------------------------|------------------------------------------------------------------------------------------------------------------------------------------|----------------------------------------------------------------------------------------------------------------|------------------------------------------------|---------------------------|----------------------|--|
| Grambing State<br>UNIVERSITY<br>Phase II<br>Grambling , LA<br>A RESIDENTIAL<br>DEVELOPMENT BY<br>DEVELOPMENT BY<br>DE | This drawing, as an instrument of service, is and shall remain the property of the Architects and shall not be reproduced, published or used in any way without the permission of the Architect. |            |                                                                                                                                                                          | GEN. REVISION 08-09-07<br>PRE C COMMENTS 11-09-07<br>FIRE MARSHAL COMM. 12-05-07<br>OWNER REQUEST 01-14-08<br>GENERAL REVISIONS 01-17-08 | Niles Bolton Associate<br>One Buck<br>3060 Peachtr<br>Suite 600<br>Atlanta, Geor<br>404-365-760<br>Fax 404-365 | head Plaza<br>ree Road, NW.                    |                           |                      |  |